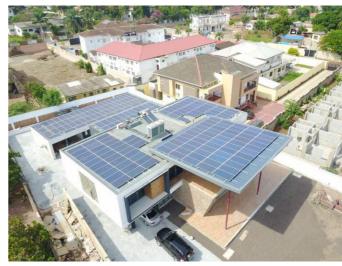

2014

**Project:** 

315 KW Photovotaic Solar Plant

Client:

Nugochi Memorial Institute for Medical Research (NMIMR)

Location:

NMIMR, University of Ghana, Legon

**Year of Completion:** 