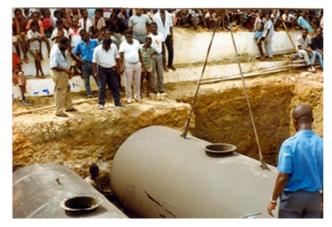

#### **Project:**

Installation of 3NO 5000 Gallon Underground Tanks at Ada Junction Service Station

#### **Client:**

Mobil (GH) Limited Location: Ada, Ghana.

#### Year:

1990