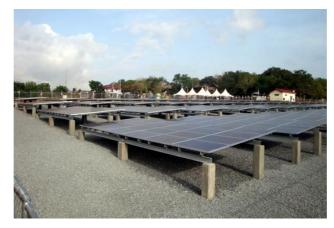

2014

**Project:** 

315 KW Photovotaic Solar Plant

Client:

Nugochi Memorial Institute for Medical Research (NMIMR)

Location:

NMIMR, University of Ghana, Legon

**Year of Completion:** 